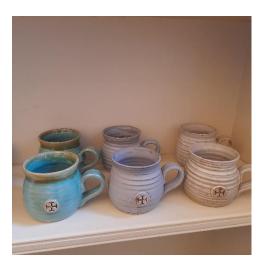

£12.00

£9.60

Pottery Mugs

£9.60

Glover & Smith Small Spoons, handmade from the finest lead free Pewter, in many designs.

£19.20

Will not tarnish, food friendly and eco-friendly material. 100% recyclable.

Won't go grey like old pewter and doesn't need polishing like silver. To clean just wash in soapy water!