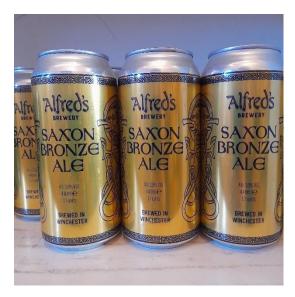

Alfred's Brewery 'WinchesterPale Ale'£3.50

Alc 4.5%, 440ml

Alfred's Brewery 'Saxon Bronze Ale'

£3.50

£14.80

Alc 3.8%, 440ml

Alfred's Brewery Gift Box of 4 cans of Ale 'Winchester Pale Ale' Alc 4.5%, 440ml 'Saxon Bronze Ale' Alc 3.8%, 440ml