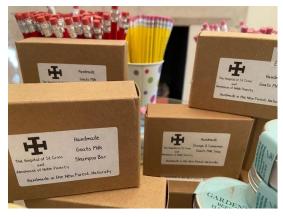

£5.50

| Goat soap and shampoo bars | Goats Milk  |
|----------------------------|-------------|
| in variety of fragrances   | Shampoo Bar |
| including Lavender, plain  | £5.25       |
| Goats milk, orange &       |             |
| cinnamon and tea tree and  |             |
| Eucalyptus.                | Goats Soaps |
|                            | £5.25 each  |
| Hand made in the New       |             |
| Forest, naturally          |             |