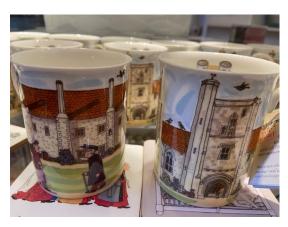

Jonathan Chapman China St Cross Mug £10.00

£12.00

The Mint Chocolate Collection(170g). A selection of milk£8.50and dark chocolates with pureEnglish black Mitchampeppermint

Chocolate Peppermint Creams (200g) with pure English black Mitcham peppermint

| Alison Gardiner designed | £15.00 |
|--------------------------|--------|
| 'Brothers' St Cross Mugs |        |

Alison Gardiner Pilgrims printed 100% cotton bags Made in Great Britain. Screen printed & hand finished by skilled workers in Stoke-on-Trent, UK