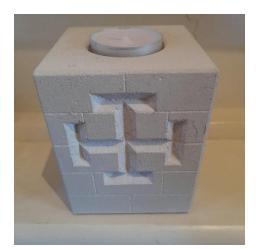

£5.45

Hand engraved St Cross candle cube

£15.00

| Black Dog terracotta tiles in a | £12.50 |
|---------------------------------|--------|
| selection of different designs  | Each   |