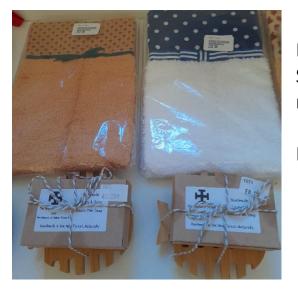

Hand towels £10.00

| Fun 'Posh Pricks' cocktail | Cocktail Sticks |
|----------------------------|-----------------|
| sticks                     | £3.50           |
|                            |                 |