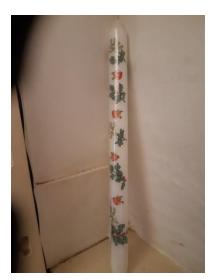

£2.50

Alison Gardiner A3 Advent Calendar. 'Jesus is Born'. £8.00

| Dinner Candle with Christmas<br>Robin/Holly Design | £3.00 |
|----------------------------------------------------|-------|
| 29.5 cm (11.6") High<br>Burn time 10 hours         |       |