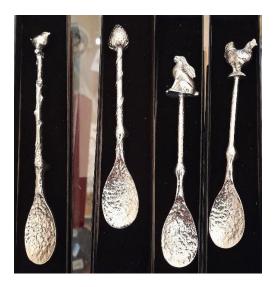

£12.00

£9.60

Pottery Mugs

£9.60

Glover & Smith Small Spoons, handmade from the finest lead free Pewter, in many designs.

£19.20

Will not tarnish, food friendly and eco-friendly material. 100% recyclable.

Won't go grey like old pewter and doesn't need polishing like silver. To clean just wash in soapy water!