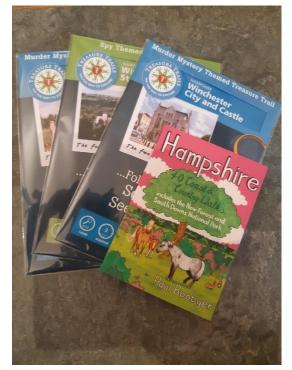

| Holy Socks in many designs | Size 4-7  |
|----------------------------|-----------|
| and sizes from 4-7 & 6-11  | Size 6-11 |
|                            | £6.00     |

£10.50 each

Different local Winchester City 'Treasure Trails' to keep the little one (and not so little ones) occupied whilst getting some fresh air!

We have:

- Winchester City South £6.99 Ghost Trail (murder, mystery themed)
- Winchester City to St Catherine's Hill (spy themed)
- Winchester City & Castle (murder, mystery themed)

Beautifully scented Goat Milk£8.25Soap and Soap Holder handmade in the New Forest