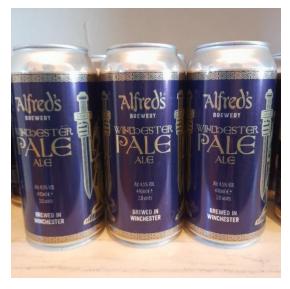

Alfred's Brewery 'WinchesterPale Ale'£3.50

Alc 4.5%, 440ml

Alfred's Brewery 'Saxon Bronze Ale'

£3.50

£14.80

Alc 3.8%, 440ml

Alfred's Brewery Gift Box of 4 cans of Ale 'Winchester Pale Ale' Alc 4.5%, 440ml 'Saxon Bronze Ale' Alc 3.8%, 440ml