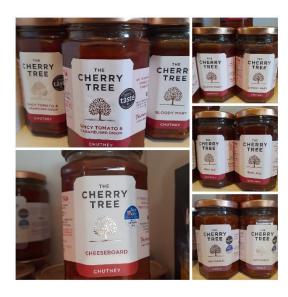

2 of each Ale (or can be customised – any 4 cans)

Honey Bee Happy – Local227g - £7.00honey available two size jars:340g or 227g340g or 227g340g - £10.00

Assortment of different flavoured chutneys from The Cherry Tree:

- Spicy tomato & Caramelised Onion
- Cheeseboard
- Bloody Mary
- Real Ale
- Hot Garlic

The South Downs Way in Hampshire by Heather Lacey – the ideal coffee table book (featuring The Hospital of St Cross) £24.99