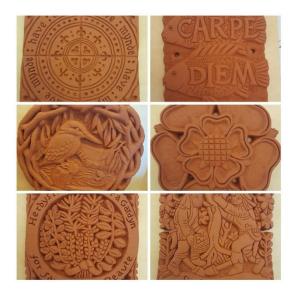

£5.45

Hand engraved St Cross candle cube

£15.00

| Black Dog terracotta tiles in a | £12.50 |
|---------------------------------|--------|
| selection of different designs  | Each   |