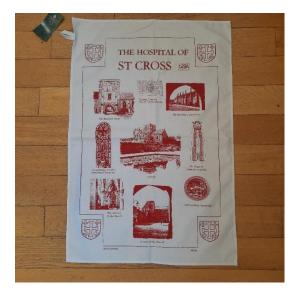

Candle in lidded glass with the St Cross logo and wording £5.50 'Have Mynde'

Both in the beautiful 'fresh linen' fragrance

Alison Gardiner designed£10.50Hospital of St Cross Tea Towel

£10.50

| Bowmans 'Swift One' Bitter | £3.50 |
|----------------------------|-------|
| Alc 3.8% vol               |       |