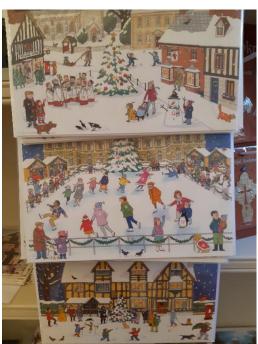

(Olives – SOLD OUT)

Free standing Nativity Scene.16 sturdy card Nativity figures £9.50 with stands. Box unfolds to create background

Box size : 11 x 9 x 3 cm

Alison Gardiner A4 Advent Calendars in a variety of designs