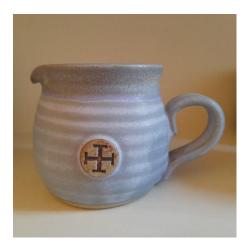

| Summerdown                | £4.00 |
|---------------------------|-------|
| Peppermint dark chocolate |       |
| bar (100g)                |       |

| Pottery c | lole beaker | £6.50 |
|-----------|-------------|-------|

£8.00

| 1 |     | 5 |
|---|-----|---|
|   | HE. |   |
|   |     |   |

| Large Pottery Jug | £16.00 |
|-------------------|--------|
|-------------------|--------|

Pottery saucer/small plate £6.50

Pottery goblets