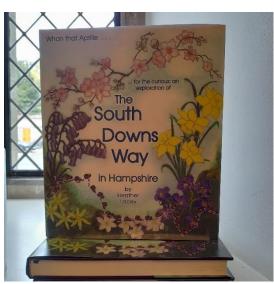

- Spicy tomato & Caramelised Onion
- Cheeseboard
- Bloody Mary
- Real Ale
- Hot Garlic

The South Downs Way in Hampshire by Heather Lacey – the ideal coffee table book (featuring The Hospital of St Cross) £24.99