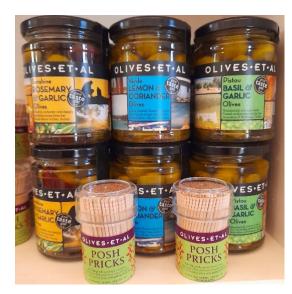

(Olives – SOLD OUT)

Free standing Nativity Scene.16 sturdy card Nativity figures £9.50 with stands. Box unfolds to create background

Box size : 11 x 9 x 3 cm

Alison Gardiner A4 Advent Calendars in a variety of designs