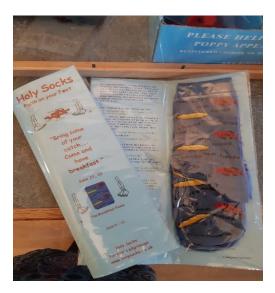

| Holy Socks in many designs | Size 4-7  |
|----------------------------|-----------|
| and sizes from 4-7 & 6-11  | Size 6-11 |
|                            | £6.00     |

£10.50 each

Different local Winchester City 'Treasure Trails' to keep the little one (and not so little ones) occupied whilst getting some fresh air!