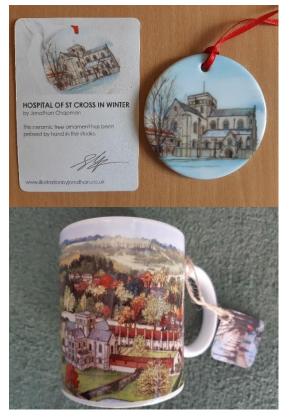

£3.00

| Jonathan Chapman          |       |
|---------------------------|-------|
| Winchester Calendar 2024. | £8.00 |
| Includes envelope         |       |

Jonathan Chapman Hospital of St Cross in Winter Ceramic Tree Ornament

Jonathan Chapman China St Cross Mug £10.00

£12.00

The Mint Chocolate Collection(170g). A selection of milk£8.50and dark chocolates with pureEnglish black Mitchampeppermint

Chocolate Peppermint Creams (200g) with pure English black Mitcham peppermint