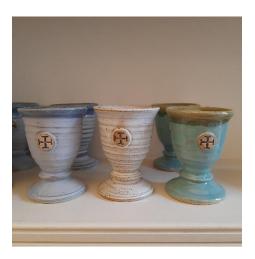

£8.00

| 1 |     | 5 |
|---|-----|---|
|   | HE. |   |
|   |     |   |

| Large Pottery Jug | £16.00 |
|-------------------|--------|
|-------------------|--------|

Pottery saucer/small plate £6.50

Pottery goblets