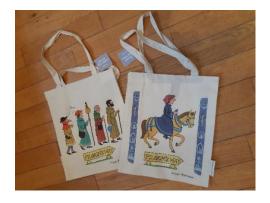

| Alison Gardiner designed | £15.00 |
|--------------------------|--------|
| 'Brothers' St Cross Mugs |        |

Alison Gardiner Pilgrims printed 100% cotton bags Made in Great Britain. Screen printed & hand finished by skilled workers in Stoke-on-Trent, UK