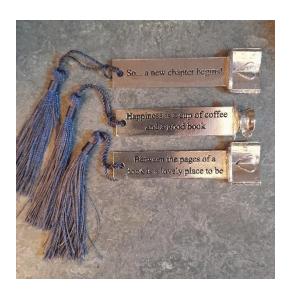

Glover & Smith lead free pewter bookmarks. Handmade in various designs with different sayings on them: 'So... a new chapter begins!', 'Happiness is a cup of coffee and a good

book' & 'Between the pages of a book is

Will not tarnish, eco-friendly

material. 100% recyclable.

£15.36

7

a lovely place to be'

Won't go grey like old pewter and doesn't need polishing like silver. To clean just wash in soapy water!

The Hospital of St Cross writing note block