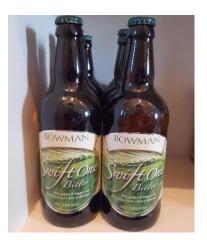

Candle in lidded glass with the St Cross logo and wording £5.50 'Have Mynde'

Both in the beautiful 'fresh linen' fragrance

Alison Gardiner designed£10.50Hospital of St Cross Tea Towel

£10.50

| Bowmans 'Swift One' Bitter | £3.50 |
|----------------------------|-------|
| Alc 3.8% vol               |       |