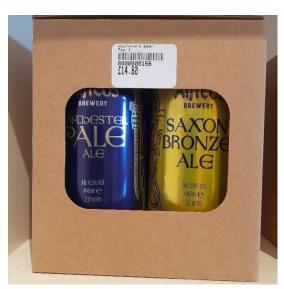

Alfred's Brewery 'WinchesterPale Ale'£3.50

Alc 4.5%, 440ml

Alfred's Brewery 'Saxon Bronze Ale'

£3.50

£14.80

Alc 3.8%, 440ml

Alfred's Brewery Gift Box of 4 cans of Ale 'Winchester Pale Ale' Alc 4.5%, 440ml 'Saxon Bronze Ale' Alc 3.8%, 440ml

2 of each Ale (or can be customised – any 4 cans)

Honey Bee Happy – Local227g - £7.00honey available two size jars:340g or 227g340g or 227g340g - £10.00

Assortment of different flavoured chutneys from The Cherry Tree: