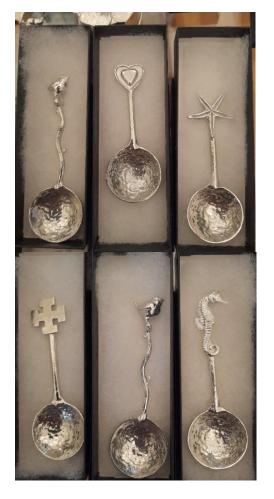

£12.00

£9.60

Pottery Mugs

£9.60

Glover & Smith Small Spoons, handmade from the finest lead free Pewter, in many designs.

£19.20

Will not tarnish, food friendly and eco-friendly material. 100% recyclable.

Won't go grey like old pewter and doesn't need polishing like silver. To clean just wash in soapy water!