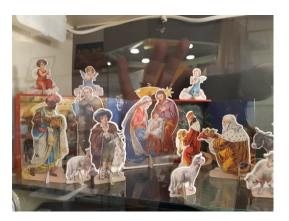

(Olives – SOLD OUT)

Free standing Nativity Scene.16 sturdy card Nativity figures £9.50 with stands. Box unfolds to create background

Box size : 11 x 9 x 3 cm

Alison Gardiner A4 Advent Calendars in a variety of designs