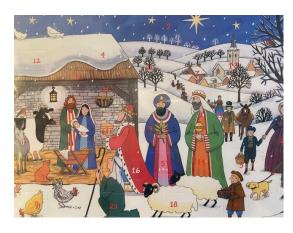

(Olives – SOLD OUT)

Free standing Nativity Scene.16 sturdy card Nativity figures £9.50 with stands. Box unfolds to create background

Box size : 11 x 9 x 3 cm

Alison Gardiner A4 Advent Calendars in a variety of designs

£2.50

Alison Gardiner A3 Advent Calendar. 'Jesus is Born'. £8.00

| Dinner Candle with Christmas<br>Robin/Holly Design | £3.00 |
|----------------------------------------------------|-------|
| 29.5 cm (11.6") High<br>Burn time 10 hours         |       |