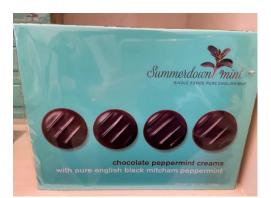

Jonathan Chapman China St Cross Mug £10.00

£12.00

The Mint Chocolate Collection(170g). A selection of milk£8.50and dark chocolates with pureEnglish black Mitchampeppermint

Chocolate Peppermint Creams (200g) with pure English black Mitcham peppermint